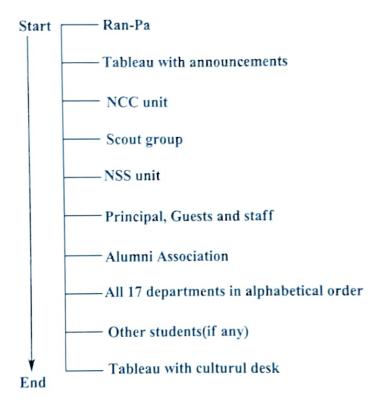

# Sequence in the procession:

Alphabetical order of Departments: B.Ed, Bengali, Botany, Chemistry, Economics, Electronics, English, Geography, History, Mathematics, Morning section, Philosophy, Physics, Physiology, Political Science, Sanskrit, Zoology