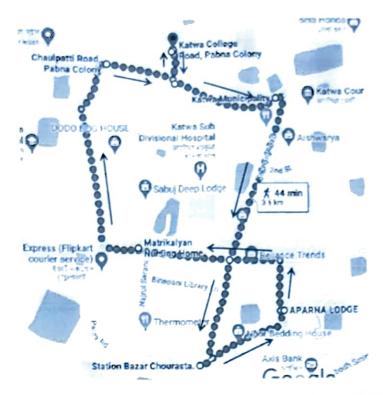

|
| 5.40 pm                |                                                            | By a student                                                                                                      |
| 5.50 pm                | Song                                                       | By students                                                                                                       |
| 6.00 pm                | নৃত্যলাট্য (চিত্রাঙ্গদা)                                   | Dr. Goutam Nandi (Jt. Convener, Platinum Jubilee Celebration                                                      |

NSCH42 Principal 14/08/22

Katwa College Principal KATWA COLLEGE



onveners

08

'Platinum Jubilee Celebration' Committee

## Route:





# Sequence in the procession:



Alphabetical order of Departments: B.Ed, Bengali, Botany, Chemistry, Economics, Electronics, English, Geography, History, Mathematics, Morning section, Philosophy, Physics, Physiology, Political Science, Sanskrit, Zoology

Principal KATWA COLLEGE 9/08/22